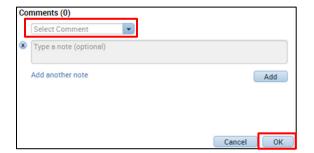

## Comment on a Punch

In the timecard, on the day you wish to comment, right click the punch and select Comments.

Click the **Select Comment** drop-down arrow. Select the appropriate comment type from the list. Add a note if desired. Click **OK**.