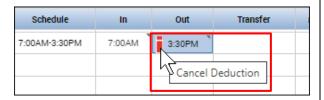

## **Cancel a Meal Deduction**

In the timecard, on the day you wish to cancel the meal deduction, **right click the Out punch** and select **Edit**.

Click the **Cancel Deduction** drop-down arrow. Select the appropriate deduction from the list. Choose **All** if you are unsure. Click **OK**.

Save the timecard. The Cancel Deduction exception displays for future reference.