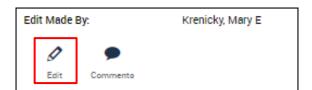

## **Cancel a Meal Deduction**

In the timecard, on the day you wish to cancel the meal deduction, **right click the Out punch** and select **Edit**.

Click the **Cancel Deduction** drop-down arrow. Select the appropriate deduction from the list. Choose **All** if you are unsure. Click **OK**.