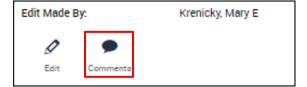

## Comment on a Punch

In the timecard, on the day you wish to comment, right click the punch and select Comments.

Click the **Select Comment** drop-down arrow. Select the appropriate comment type from the list. Add a note if desired. Click **OK**.