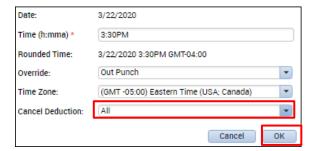

## **Cancel a Meal Deduction**

In the timecard, on the day you wish to cancel the meal deduction, **right click the Out punch** and select **Edit**.

Click the **Cancel Deduction** drop-down arrow. Select the appropriate deduction from the list. Choose **All** if you are unsure. Click **OK**.

Save the timecard. The Cancel Deduction exception displays for future reference.